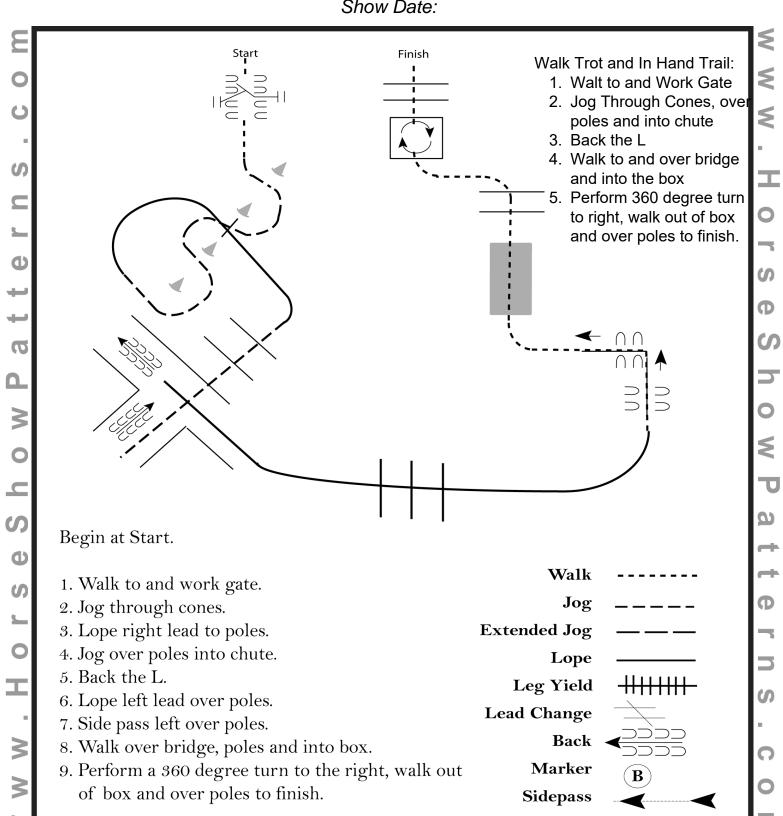

### **Group A - All Ages Trail**

Show Date:



4

[T/2-3]

### Group A - Walk Trot Eq.

Show Date:

#### S P (B) S ۵ 0 U ഗ d (A) S walk 1. Walk A to B Trot ----2. Sitting trot circle to the right 0 Extended T rot 3. Posting trot circle to the left Canter $\pm$ 4. At B extend the trot to C Leg Yield 5. Stop at C and back 4 steps 6. Perform a 90 degree turn to the right Lead Change Back Marker $^{\circ}$ Sidepass

Pattern Provided by:

[HSE/WT-1]

### **AHF 2024**

#### Group A - 14 and over Eq.

Show Date:



Pattern Provided by:

### **AHF 2024**

### Group A - 13 and under Eq.

Show Date:



Pattern Provided by:

### **AHF 2024**

#### Group A - Open Eq.

Show Date:



# **Group A - Showmanship All Ages**

Show Date:



[S/1-4]

### Group A - Walk Trot Horsemanship

Show Date:



Pattern Provided by:

### **AHF 2024**

#### Group A