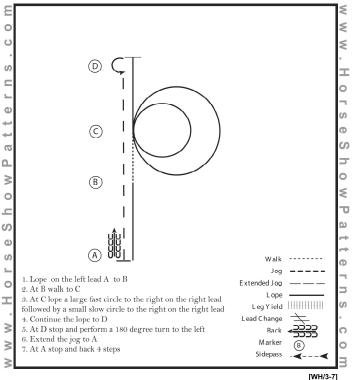

#### S P (B) S ۵ 0 U ഗ d (A) S walk 1. Walk A to B Trot ----2. Sitting trot circle to the right 0 Extended T rot 3. Posting trot circle to the left Canter $\pm$ 4. At B extend the trot to C Leg Yield 5. Stop at C and back 4 steps 6. Perform a 90 degree turn to the right Lead Change Back Marker $^{\circ}$ Sidepass