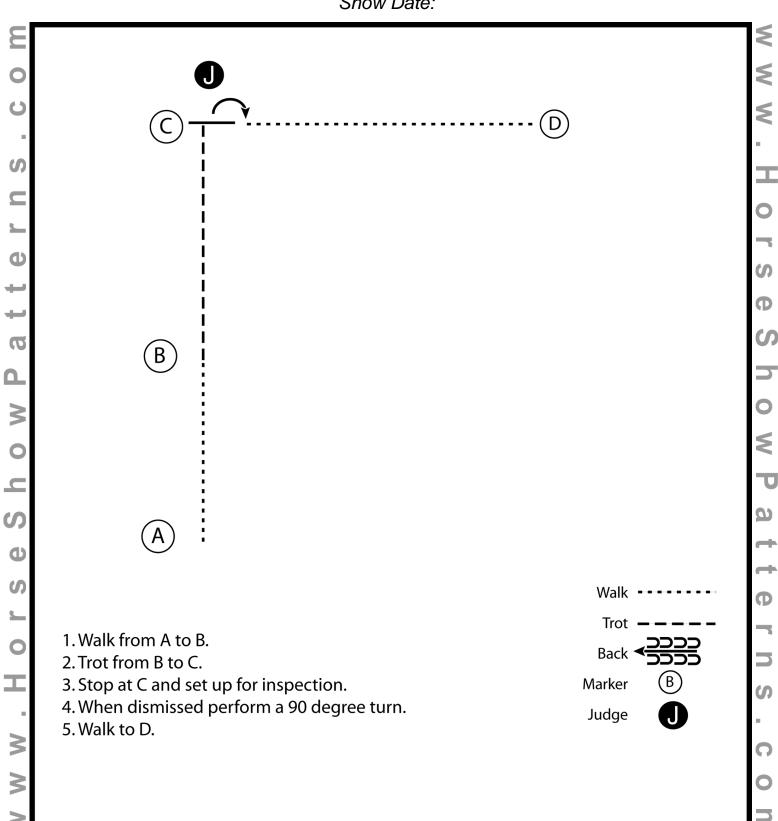

### **Group A - All Ages Trail**

Show Date:



4

[T/2-3]

### Group A - Walk Trot Eq.

Show Date:

#### S P (B) S ۵ 0 U ഗ d (A) S walk 1. Walk A to B Trot ----2. Sitting trot circle to the right 0 Extended T rot 3. Posting trot circle to the left Canter $\pm$ 4. At B extend the trot to C Leg Yield 5. Stop at C and back 4 steps 6. Perform a 90 degree turn to the right Lead Change Back Marker $^{\circ}$ Sidepass

Pattern Provided by:

[HSE/WT-1]

### **AHF 2024**

#### Group A - 14 and over Eq.

Show Date:



Pattern Provided by:

### **AHF 2024**

### Group A - 13 and under Eq.

Show Date:



Pattern Provided by:

### **AHF 2024**

#### Group A - Open Eq.

Show Date:



# **Group A - Showmanship All Ages**

Show Date:



[S/1-4]

### Group A - Walk Trot Horsemanship

Show Date:



Pattern Provided by:

### **AHF 2024**

#### Group A - 14 and over Horsemanship

Show Date:



Pattern Provided by:

### **AHF 2024**

### Group A - 13 and under Horsemanship

Show Date:



Pattern Provided by:

### **AHF 2024**

#### Group A - Open Horsemanship

Show Date:



## **Group A - All Ages Ranch Riding**

Show Date:



[RR/2]