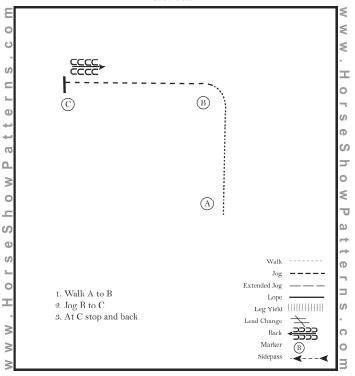

### Group A - Walk Trot Eq.

Show Date:

#### S P (B) S ۵ 0 U ഗ d (A) S walk 1. Walk A to B Trot ----2. Sitting trot circle to the right 0 Extended T rot 3. Posting trot circle to the left Canter $\pm$ 4. At B extend the trot to C Leg Yield 5. Stop at C and back 4 steps 6. Perform a 90 degree turn to the right Lead Change Back Marker $^{\circ}$ Sidepass