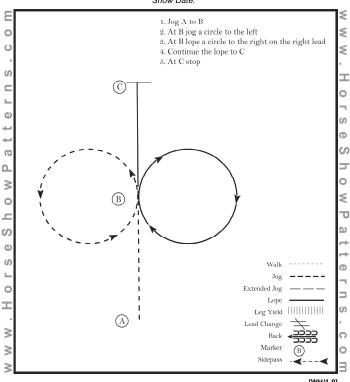

le to the right 0 Extended T rot 3. Posting trot circle to the left Canter $\pm$ 4. At B extend the trot to C Leg Yield 5. Stop at C and back 4 steps 6. Perform a 90 degree turn to the right Lead Change Back Marker $^{\circ}$ Sidepass

Pattern Provided by:

[HSE/WT-1]

### **AHF 2024**

#### Group A - 14 and over Eq.

Show Date:



Pattern Provided by:

### **AHF 2024**

### Group A - 13 and under Eq.

Show Date:



Pattern Provided by:

### **AHF 2024**

#### Group A - Open Eq.

Show Date:



# **Group A - Showmanship All Ages**

Show Date:



[S/1-4]

### Group A - Walk Trot Horsemanship

Show Date:



Pattern Provided by:

### **AHF 2024**

#### Group A - 14 and over Horsemanship

Show Date:



Pattern Provided by:

### **AHF 2024**

### Group A - 13 and under Horsemanship

Show Date:



Pattern Provided by:

### **AHF 2024**

#### Group A - Open Horsemanship

Show Date:



## **Group A - All Ages Ranch Riding**

Show Date:



[RR/2]