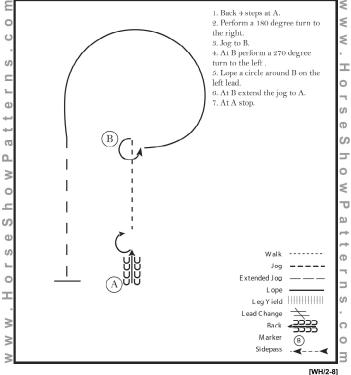

.

Show Date:

#### S P (B) S ۵ 0 U ഗ d (A) S walk 1. Walk A to B Trot ----2. Sitting trot circle to the right 0 Extended T rot 3. Posting trot circle to the left Canter $\pm$ 4. At B extend the trot to C Leg Yield 5. Stop at C and back 4 steps 6. Perform a 90 degree turn to the right Lead Change Back Marker $^{\circ}$ Sidepass

Pattern Provided by:

[HSE/WT-1]

### **AHF 2024**

#### Group A - 14 and over Eq.

Show Date:



Pattern Provided by:

### **AHF 2024**

### Group A - 13 and under Eq.

Show Date:



Pattern Provided by:

### **AHF 2024**

#### Group A - Open Eq.

Show Date:



# **Group A - Showmanship All Ages**

Show Date:



[S/1-4]

### Group A - Walk Trot Horsemanship

Show Date:



Pattern Provided by:

### **AHF 2024**

#### Group A - 14 and over Horsemanship

Show Date:



Pattern Provided by:

### **AHF 2024**

### Group A - 13 and under Horsemanship

Show Date:



Pattern Provided by:

### **AHF 2024**

#### Group A - Open Horsemanship

Show Date:



## **Group A - All Ages Ranch Riding**

Show Date:



[RR/2]