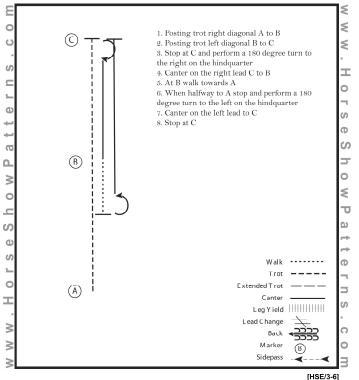

### Group A - Walk Trot Eq.

Show Date:

#### S P (B) S ۵ 0 U ഗ d (A) S walk 1. Walk A to B Trot ----2. Sitting trot circle to the right 0 Extended T rot 3. Posting trot circle to the left Canter $\pm$ 4. At B extend the trot to C Leg Yield 5. Stop at C and back 4 steps 6. Perform a 90 degree turn to the right Lead Change Back Marker $^{\circ}$ Sidepass